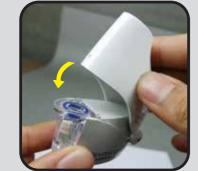

Close the mouthpiece firmly until a click sound is heard which indicates proper locking of the Revolizer.

মাউথপিসটি ভালভাবে বন্ধ করুন।

Keep your head upright and breathe in through your mouth as deeply as you can. If done correctly, the capsule will vibrate inside the Revolizer.