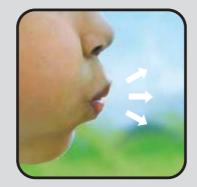

Close the mouthpiece firmly until a click sound is heard which indicates proper locking of the Revolizer.

মাউথপিসটি ভালভাবে বন্ধ করুন।

Keep your head upright and breathe in through your mouth as deeply as you can. If done correctly, the capsule will vibrate inside the Revolizer.

মাথাটি সোজাসুজি রেখে যথাসম্ভব গভীরভাবে নিঃশ্বাস গ্রহণ করুন। যদি সঠিকভাবে করা হয়ে থাকে. তাহলে কোজিক্যাপটি ভিতরে কম্পিত হবে।

8

After every use, open the mouthpiece again to discard the used medication capsule. Close the mouthpiece and store in the pouch provided for the next use. Clean the Revolizer when needed by wiping the mouthpiece and the capsule chamber with a dry cloth. Avoid breathing out into your Revolizer. For subsequent use, take a fresh DPI capsule and follow Steps 1-8.