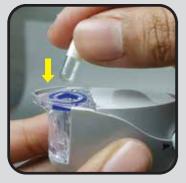

একটি কোজিক্যাপ ক্যাপসুল ব্লিস্টার থেকে খুলে ক্যাপসুল চেম্বারে প্রবেশ করান। ক্যাপসুলের স্বচ্ছ অংশটি নিচের দিকে রাখুন।

Grip the mouthpiece between your teeth and seal your lips around it.

ভালভাবে মাউথপিসটি মুখের ভিতরে আটকে ফেলুন। যাতে কোন বাতাস প্রবেশ করার সুযোগ না থাকে।