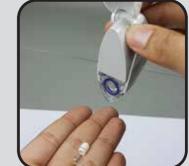

একটি কোজিক্যাপ ক্যাপসুল ব্লিস্টার থেকে খুলে ক্যাপসুল চেম্বারে প্রবেশ করান। ক্যাপসুলের স্বচ্ছ অংশটি নিচের দিকে রাখুন।

Grip the mouthpiece between your teeth and seal your lips around it.

ভালভাবে মাউথপিসটি মুখের ভিতরে আটকে ফেলুন। যাতে কোন বাতাস প্রবেশ করার সুযোগ না থাকে।