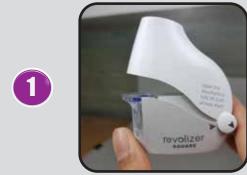

To open the Revolizer, hold the base of the Revolizer with one hand and pull back the mouthpiece till the arrows meet.

একটি হাত দিয়ে রিভোলাইজার এর নিচের অংশটি ধরে মাউথপিসটি খুলে ফেলুন যতক্ষণ না পর্যন্ত "তীর চিহ্ন" দুটি পরস্পরের মুখোমুখি হয়।